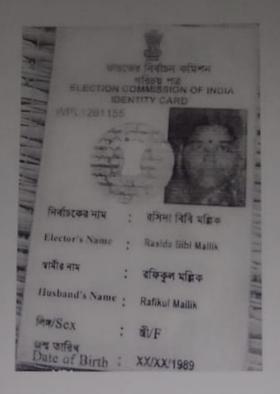

## Sourse of income Cultivation / Bisness / Service Schedule Cast / Scheduled Tribe / O.B.C. / Minority and his / her Sub Caste is temporary resident of this Gram Panchayat and bears a good moral character P.S. - Nakashipara, Dist - Nadia is Known to me. He / She belongs to the of vill Bilkumasi P.O. Bilkumasi Son / Daughter / Wife Rofikul Mallick His / Her B.P.L. No. .... Muslim community. He / She is a permanent Certify that Sri / Smit. ... Rasida Bibi a Barman (@ndfian) O. - Uttar Bahirgachhi No. -8371923873 P.O. - Bilkumari & P.S. TO WHOM IT MAY CONCERN The average monthly income of his / her family is not more than 5.113 - Nakashipara ☆ Dist - Nadia Chin 3 | 61 202