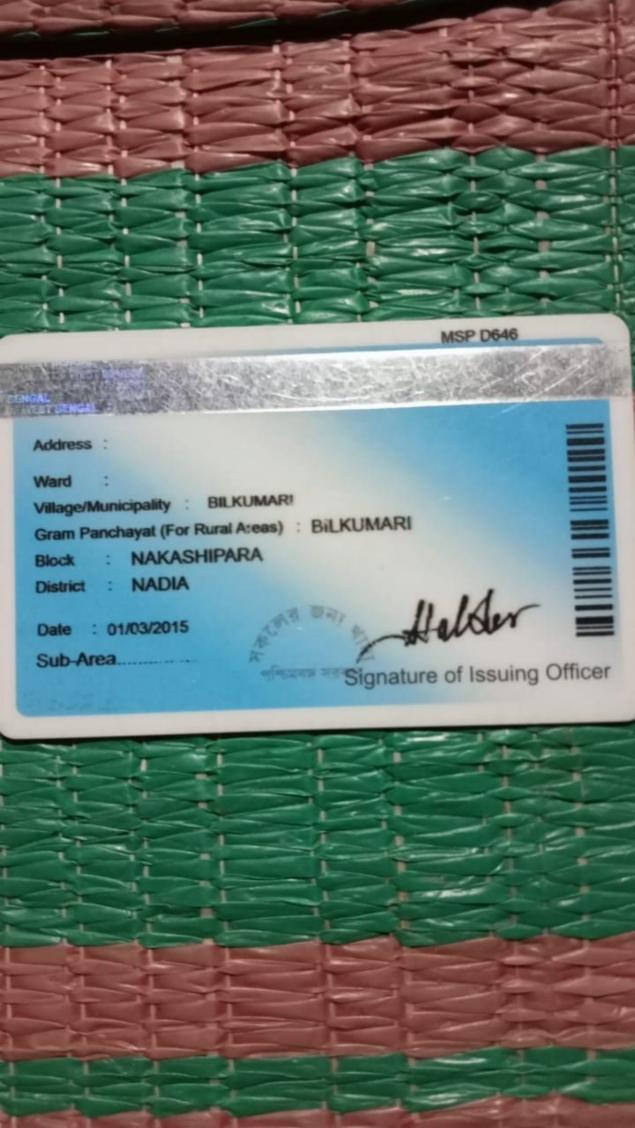

## Sourse of income Cultivation / Bisness / Service Schedule Cast / Scheduled Tribe / O.B.C. / Minority and his / her Sub Caste is temporary resident of this Gram Panchayat and bears a good moral character P.S. - Nakashipara, Dist - Nadia is Known to me. He / She belongs to the of vill Bilkumasi P.O. Bilkumasi Son / Daughter / Wife Rofikul Mallick His / Her B.P.L. No. .... Muslim community. He / She is a permanent Certify that Sri / Smit. ... Rasida Bibi a Barman (@ndfian) O. - Uttar Bahirgachhi No. -8371923873 P.O. - Bilkumari & P.S. TO WHOM IT MAY CONCERN The average monthly income of his / her family is not more than 5.113 - Nakashipara ☆ Dist - Nadia Chin 3 | 61 202