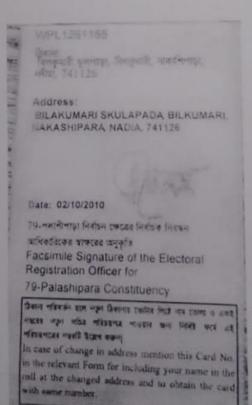

## Sourse of income Cultivation / Bisness / Service Schedule Cast / Scheduled Tribe / O.B.C. / Minority and his / her Sub Caste is temporary resident of this Gram Panchayat and bears a good moral character P.S. - Nakashipara, Dist - Nadia is Known to me. He / She belongs to the of vill Bilkumasi P.O. Bilkumasi Son / Daughter / Wife Rofikul Mallick His / Her B.P.L. No. .... Muslim community. He / She is a permanent Certify that Sri / Smit. ... Rasida Bibi a Barman (@ndfian) O. - Uttar Bahirgachhi No. -8371923873 P.O. - Bilkumari & P.S. TO WHOM IT MAY CONCERN The average monthly income of his / her family is not more than 5.113 - Nakashipara ☆ Dist - Nadia Chin 3 | 61 202